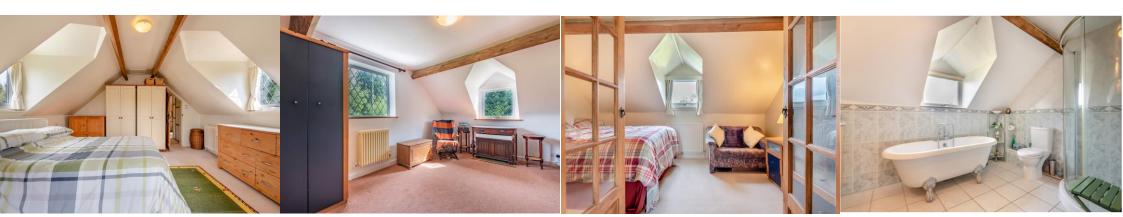

Originally erected in the mid to late 1800s and subsequently enhanced with contemporary updates, this homes exudes timeless allure with its classic features, including exposed beams, a dual-sided wood-burning fireplace, and dormer windows on the upper level.

The interior, boasting generous proportions, encompasses two versatile reception areas, a large conservatory with under-floor heating, a wellappointed breakfast kitchen with adjoining utility room, and three spacious first floor double bedrooms, which enjoy an abundance of natural light from multiple windows capturing views from various vantage points and an inner landing ideal as an home office space.