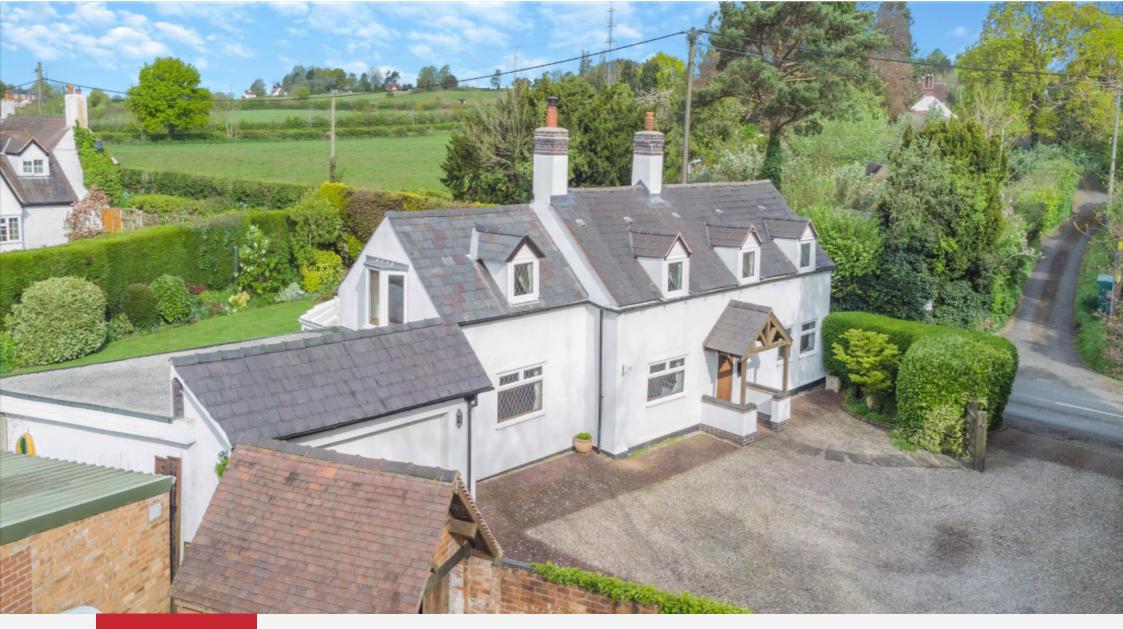

## £750,000

Located just a brief drive east of Pattingham, this expansive three-bedroom detached home is nestled amidst idyllic countryside, offering a tranquil rural retreat while remaining conveniently close to essential amenities.

Originally erected in the mid to late 1800s and subsequently enhanced with contemporary updates, this homes exudes timeless allure with its classic features, including exposed beams, a dual-sided wood-burning fireplace, and dormer windows on the upper level.

Situated on just under half an acre of land, the property showcases a gated driveway, meticulously landscaped gardens, and a modern double garage attached to the property. Adjacent to the main dwelling, a triple garage and wood-store offer immense potential for conversion, providing an opportunity to create a detached annex or additional living space to suit individual needs and preferences (subject to relevant planning permissions). Freehold. LPG-fired central heating and partial electric underfloor heating. Council Tax Band – G. EPC - D.