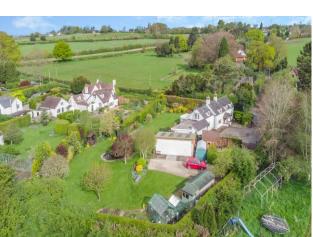

## £750,000

Located just a brief drive east of Pattingham, this expansive three-bedroom detached home is nestled amidst idyllic countryside, offering a tranquil rural retreat while remaining conveniently close to essential amenities.

Situated on just under half an acre of land, the property showcases a gated driveway, meticulously landscaped gardens, and a modern double garage attached to the property. Adjacent to the main dwelling, a triple garage and wood-store offer immense potential for conversion, providing an opportunity to create a detached annex or additional living space to suit individual needs and preferences (subject to relevant planning permissions). Freehold. LPG-fired central heating and partial electric underfloor heating. Council Tax Band – G. EPC - D.