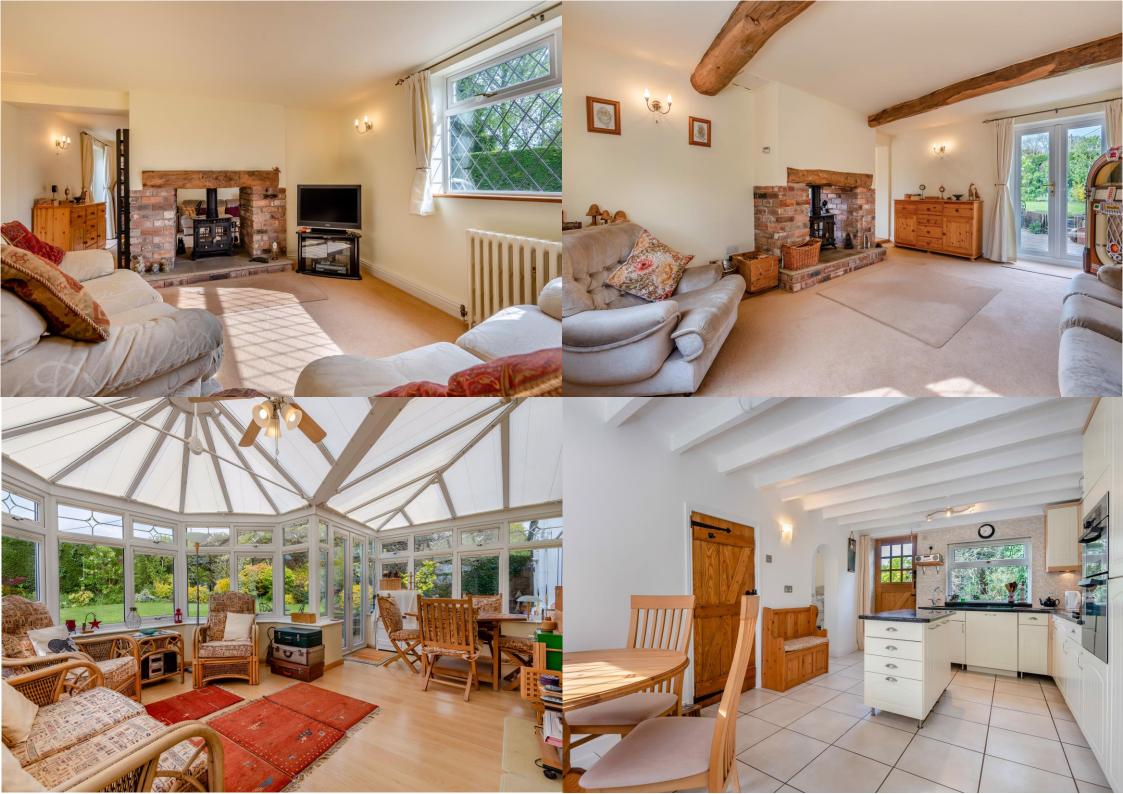

Originally erected in the mid to late 1800s and subsequently enhanced with contemporary updates, this homes exudes timeless allure with its classic features, including exposed beams, a dual-sided wood-burning fireplace, and dormer windows on the upper level.

The interior, boasting generous proportions, encompasses two versatile reception areas, a large conservatory with under-floor heating, a wellappointed breakfast kitchen with adjoining utility room, and three spacious first floor double bedrooms, which enjoy an abundance of natural light from multiple windows capturing views from various vantage points and an inner landing ideal as an home office space.