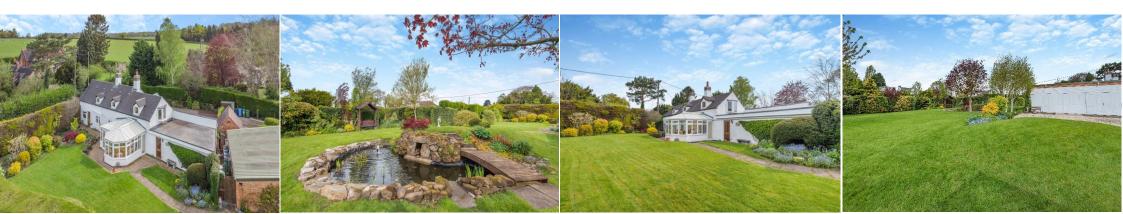

The interior, boasting generous proportions, encompasses two versatile reception areas, a large conservatory with under-floor heating, a wellappointed breakfast kitchen with adjoining utility room, and three spacious first floor double bedrooms, which enjoy an abundance of natural light from multiple windows capturing views from various vantage points and an inner landing ideal as an home office space.

Situated on just under half an acre of land, the property showcases a gated driveway, meticulously landscaped gardens, and a modern double garage attached to the property. Adjacent to the main dwelling, a triple garage and wood-store offer immense potential for conversion, providing an opportunity to create a detached annex or additional living space to suit individual needs and preferences (subject to relevant planning permissions). Freehold. LPG-fired central heating and partial electric underfloor heating. Council Tax Band – G. EPC - D.