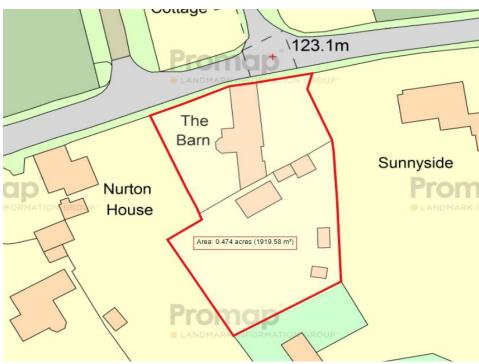

Situated on just under half an acre of land, the property showcases a gated driveway, meticulously landscaped gardens, and a modern double garage attached to the property. Adjacent to the main dwelling, a triple garage and wood-store offer immense potential for conversion, providing an opportunity to create a detached annex or additional living space to suit individual needs and preferences (subject to relevant planning permissions). Freehold. LPG-fired central heating and partial electric underfloor heating. Council Tax Band – G. EPC - D.