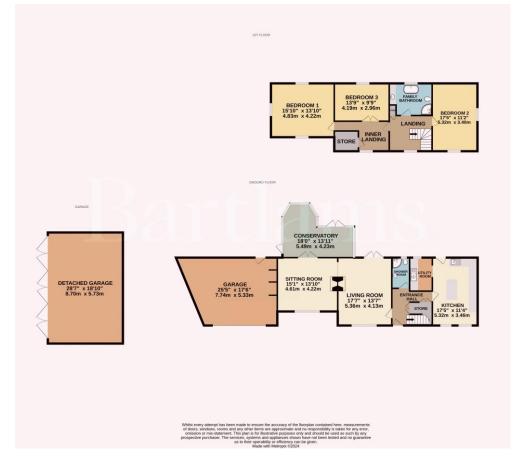

The interior, boasting generous proportions, encompasses two versatile reception areas, a large conservatory with under-floor heating, a wellappointed breakfast kitchen with adjoining utility room, and three spacious first floor double bedrooms, which enjoy an abundance of natural light from multiple windows capturing views from various vantage points and an inner landing ideal as an home office space.

Situated on just under half an acre of land, the property showcases a gated driveway, meticulously landscaped gardens, and a modern double garage attached to the property. Adjacent to the main dwelling, a triple garage and wood-store offer immense potential for conversion, providing an opportunity to create a detached annex or additional living space to suit individual needs and preferences (subject to relevant planning permissions). Freehold. LPG-fired central heating and partial electric underfloor heating. Council Tax Band – G. EPC - D.