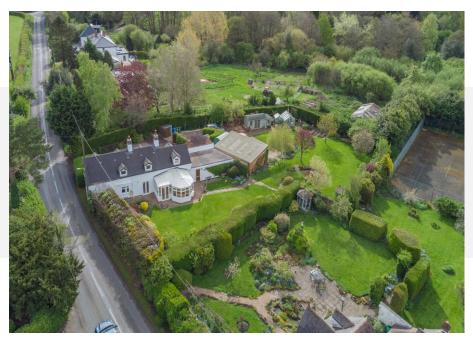

Situated on just under half an acre of land, the property showcases a gated driveway, meticulously landscaped gardens, and a modern double garage attached to the property. Adjacent to the main dwelling, a triple garage and wood-store offer immense potential for conversion, providing an opportunity to create a detached annex or additional living space to suit individual needs and preferences (subject to relevant planning permissions). Freehold. LPG-fired central heating and partial electric underfloor heating. Council Tax Band – G. EPC - D.