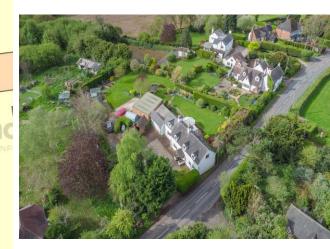

Situated on just under half an acre of land, the property showcases a gated driveway, meticulously landscaped gardens, and a modern double garage attached to the property. Adjacent to the main dwelling, a triple garage and wood-store offer immense potential for conversion, providing an opportunity to create a detached annex or additional living space to suit individual needs and preferences (subject to relevant planning permissions). Freehold. LPG-fired central heating and partial electric underfloor heating. Council Tax Band – G. EPC - D.