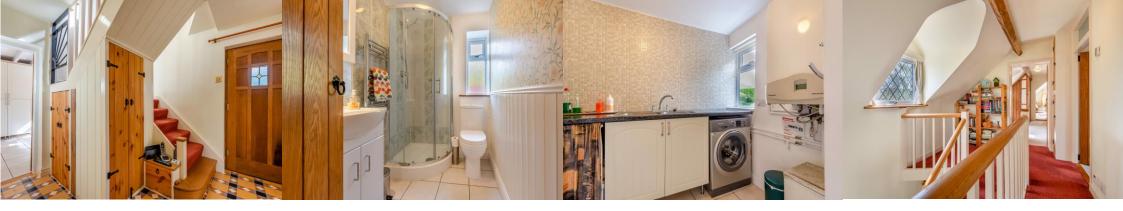

Originally erected in the mid to late 1800s and subsequently enhanced with contemporary updates, this homes exudes timeless allure with its classic features, including exposed beams, a dual-sided wood-burning fireplace, and dormer windows on the upper level.

The interior, boasting generous proportions, encompasses two versatile reception areas, a large conservatory with under-floor heating, a wellappointed breakfast kitchen with adjoining utility room, and three spacious first floor double bedrooms, which enjoy an abundance of natural light from multiple windows capturing views from various vantage points and an inner landing ideal as an home office space.