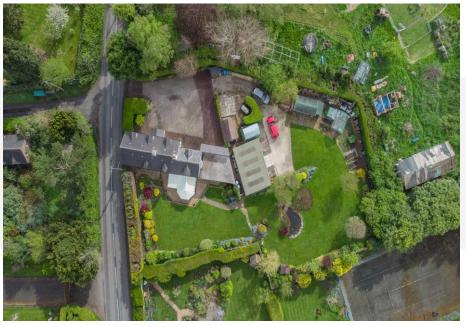

## £750,000

Located just a brief drive east of Pattingham, this expansive three-bedroom detached home is nestled amidst idyllic countryside, offering a tranquil rural retreat while remaining conveniently close to essential amenities.

Situated on just under half an acre of land, the property showcases a gated driveway, meticulously landscaped gardens, and a modern double garage attached to the property. Adjacent to the main dwelling, a triple garage and wood-store offer immense potential for conversion, providing an opportunity to create a detached annex or additional living space to suit individual needs and preferences (subject to relevant planning permissions). Freehold. LPG-fired central heating and partial electric underfloor heating. Council Tax Band – G. EPC - D.